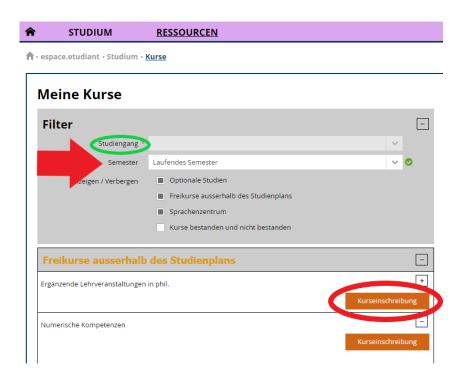

#### 1. Find the course

Check that the correct course of study (voie d'études / Studiengang) is displayed, select Enseignement complémentaire en Lettres/Droit/Théologie/SES/ Sciences / Ergänzende Lehrveranstaltungen in Phil/Recht/Theologie/SES/Naturwissenschaften\* and click on "S'inscrire au cours" / Kurseinschreibung.

Note: For the exchange students the course of study remains blank.