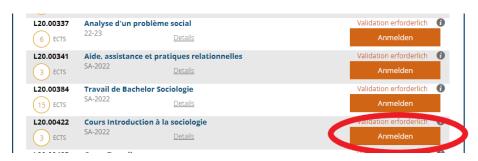

### 2. Choose your course

Check that under *semestre / Semester* the **SP 2024** (spring semester) is written. Under *type de cours / Kurs Typ*, select **Cours / Vorlesung** 

A list of all the courses, which are open to exchange students, appears. Please click on *S'inscrire / Anmelden* next to each course you wish to follow.