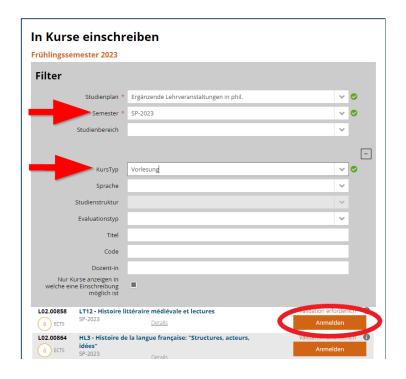

### 2. Choose your course

Check that under *semestre / Semester* the **SP 2024** (spring semester) is written. Under *type de cours / Kurs Typ*, select **Cours / Vorlesung** 

A list of all the courses, which are open to exchange students, appears. Please click on *S'inscrire / Anmelden* next to each course you wish to follow.

<sup>\*</sup> Faculties: **Humanities** (*Lettres/Philosophische*); **Law** (*Droit/Recht*); **Theology** (*Théologie/Theologie*); **Management,Economics & Social Sciences** (SES); **Science & Medicine** (*Sciences/Naturwissenschaften*)