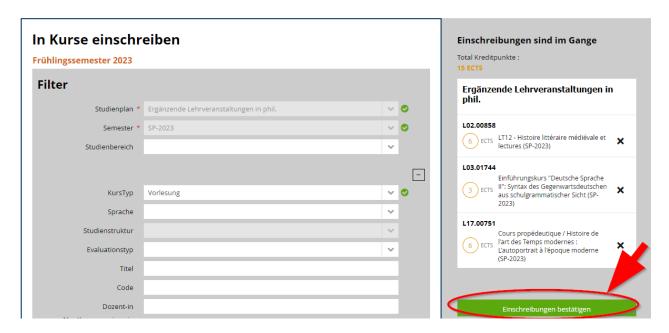

### 2. Choose your course

Check that under *semestre / Semester* the **SP 2024** (spring semester) is written. Under *type de cours / Kurs Typ*, select **Cours / Vorlesung** 

A list of all the courses, which are open to exchange students, appears. Please click on *S'inscrire / Anmelden* next to each course you wish to follow.

## 3. Validate your registration

To finalise your registrations, click on *Valider les inscriptions / Einschreibungen bestätigen*.

Following the validation, you will receive an e-mail confirming your course registration. This will be sent to your @unifr.ch e-mail address.